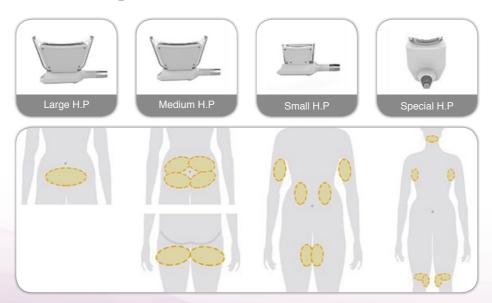

#### **Specifications**

| Handles Number      | 4 handles<br>( 1 Large, 1 Medium, 1 Small, 1 Special for Chin-Option) |
|---------------------|-----------------------------------------------------------------------|
| Handle screen       | 5 inch touch screen                                                   |
| Vacuum intensity    | 0-100kPa adjustable                                                   |
| Handle sizes        | Large : 220*76*125mm; Medium :160*56*65mm;<br>Small : 125*45*70mm     |
| Machine screen      | 10.4 inch touch screen                                                |
| Cooling temperature | -15°C5°C                                                              |
| Cooling system      | Water, Air, Semi-conductor triple cooling system                      |
| Input power         | 2500W                                                                 |
| Output power        | 1600W                                                                 |
| Machine Dimensions  | 1230*450*420mm                                                        |
| Fuse specifications | Ø5×25 15A                                                             |
| Machine Dimensions  | AC220V±10%,10A;50HZ/ AC110V±10%10A,60HZ                               |

### **Dynamic handpiece**

- Four different sizes handpieces optional, easy treatment for whole body.
- Four handpieces working simultaneously, save staff cost, save treatment time.
- Unique double chin treatment handpiece, lead the latest technology in the world.
- Super strong cooling system ensure the minimum treatment temperature reduce to -15  $\rightarrow$  5°C
- Non-surgery, no risk, easily intelligentize and humanization operation
- No need recovery, no downtime, come back to work immediately.
- Variety accessories for multi-functional treatment
- Luxury design
- Easy operation for all program