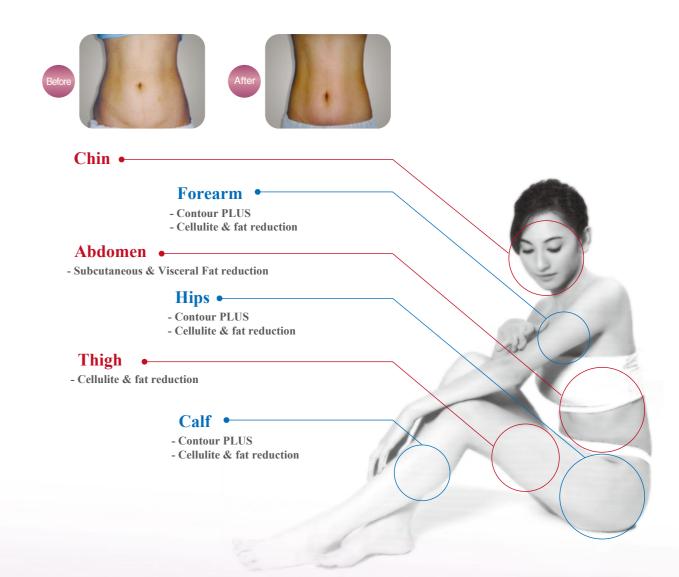

## **Working priciple**

As triglyceride in fats will be converted into solid in particular low temperature, this machine uses precisely controlled cooling energy to the target areas for treatment. It selectively targets at certain fat bulges and eliminate fat cells through a gradual process that does not harm the surrounding tissues and reduce unwanted fat, When fat cells are exposed to precisely control cooling, the triglyceride in fats will be converted into solid, and they will be Crystallization, aging, and then die. The dead fat cells will be out of body by natural metabolism.

#### **Treatment Process**

- 01 ☐ Treatment area prior to applying cooling
- 02 | Precisely controlled cooling is applied to the treatment area
- 03 | Underlying fat cells are targeted.
- 04 | Fat cells begin a natural removal process that continues for several months
- 05 │ The natural removal of fat cells over time results in gradual fat reduction

### **Dynamic handpiece**

- Four different sizes handpieces optional, easy treatment for whole body.
- Four handpieces working simultaneously, save staff cost, save treatment time.
- Unique double chin treatment handpiece, lead the latest technology in the world.
- Super strong cooling system ensure the minimum treatment temperature reduce to -15  $\rightarrow$  5°C
- Non-surgery, no risk, easily intelligentize and humanization operation
- No need recovery, no downtime, come back to work immediately.
- Variety accessories for multi-functional treatment
- Luxury design
- Easy operation for all program