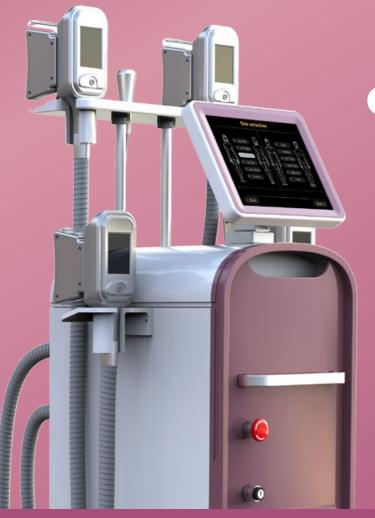

#### **Specifications**

| Handles Number      | 4 handles<br>( 1 Large, 1 Medium, 1 Small, 1 Special for Chin-Option) |
|---------------------|-----------------------------------------------------------------------|
| Handle screen       | 5 inch touch screen                                                   |
| Vacuum intensity    | 0-100kPa adjustable                                                   |
| Handle sizes        | Large : 220*76*125mm; Medium :160*56*65mm;<br>Small : 125*45*70mm     |
| Machine screen      | 10.4 inch touch screen                                                |
| Cooling temperature | -15°C5°C                                                              |
| Cooling system      | Water, Air, Semi-conductor triple cooling system                      |
| Input power         | 2500W                                                                 |
| Output power        | 1600W                                                                 |
| Machine Dimensions  | 1230*450*420mm                                                        |
| Fuse specifications | Ø5×25 15A                                                             |
| Machine Dimensions  | AC220V±10%,10A;50HZ/ AC110V±10%10A,60HZ                               |

### **Dynamic handpiece**

- Four different sizes handpieces optional, easy treatment for whole body.
- Four handpieces working simultaneously, save staff cost, save treatment time.
- Unique double chin treatment handpiece, lead the latest technology in the world.
- Super strong cooling system ensure the minimum treatment temperature reduce to -15  $\rightarrow$  5°C
- Non-surgery, no risk, easily intelligentize and humanization operation
- No need recovery, no downtime, come back to work immediately.
- Variety accessories for multi-functional treatment
- Luxury design
- Easy operation for all program