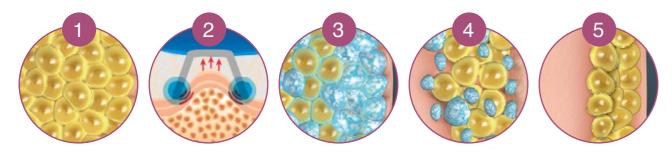

## **Working priciple**

As triglyceride in fats will be converted into solid in particular low temperature, this machine uses precisely controlled cooling energy to the target areas for treatment. It selectively targets at certain fat bulges and eliminate fat cells through a gradual process that does not harm the surrounding tissues and reduce unwanted fat, When fat cells are exposed to precisely control cooling, the triglyceride in fats will be converted into solid, and they will be Crystallization, aging, and then die. The dead fat cells will be out of body by natural metabolism.

#### **Treatment Process**

- 01 ☐ Treatment area prior to applying cooling
- 02 | Precisely controlled cooling is applied to the treatment area
- 03 | Underlying fat cells are targeted.
- 04 | Fat cells begin a natural removal process that continues for several months
- 05 │ The natural removal of fat cells over time results in gradual fat reduction