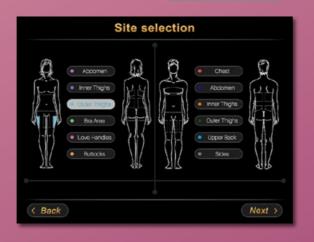

### **Dynamic handpiece**

- Four different sizes handpieces optional, easy treatment for whole body.
- Four handpieces working simultaneously, save staff cost, save treatment time.
- Unique double chin treatment handpiece, lead the latest technology in the world.
- Super strong cooling system ensure the minimum treatment temperature reduce to -15  $\rightarrow$  5°C
- Non-surgery, no risk, easily intelligentize and humanization operation
- No need recovery, no downtime, come back to work immediately.
- Variety accessories for multi-functional treatment
- Luxury design
- Easy operation for all program